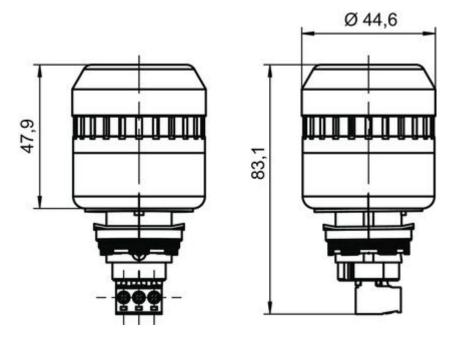

d pressure                 | 85 98 dB                     |
| Number of tones                | 3                            |
| Number of tories               | 3                            |
|                                |                              |
| Classification                 | 05040070                     |
| Customs tariff number          | 85318070                     |
| eCl@ss 8.0                     | 27371290                     |
| eCl@ss 9.0                     | 27371290                     |
| ETIM 5.0                       | EC000272                     |
| ETIM 6.0                       | EC000272                     |



Part no.: 50130531 - P45-V1-B-DS-R-BZ-098 - Indicator light / acoustic indicator

### **Dimensioned drawings**

All dimensions in millimeters



#### **Electrical connection**

| Connection 1       |                           |
|--------------------|---------------------------|
| Type of connection | Terminal                  |
| Function           |                           |
| Type of terminal   | Removable screw terminals |

#### **Notes**

#### Observe intended use!

- This product is not a safety sensor and is not intended as personnel protection.
- The product may only be put into operation by competent persons.
- · Only use the product in accordance with its intended use.

#### For UL applications:

For UL applications, use is only permitted in Class 2 circuits in accordance with the NEC (National Electric Code).