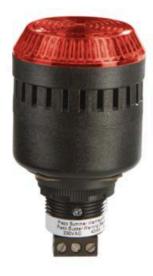

the sensor people

Part no.: 50130531 P45-V1-B-DS-R-BZ-098 Indicator light / acoustic indicator

Figure can vary

## Part no.: 50130531 - P45-V1-B-DS-R-BZ-098 - Indicator light / acoustic indicator