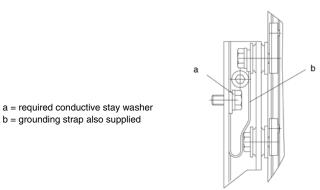

### **Electrical connection**

 As preventive measure against damages by electrostatic loading of the safety device is recommended to ground the sensor housing profile via the BT-SSD-270 mounting bracket to machine ground. If swivelling mounting brackets are used for mounting safety sensor devices the correct connection of the grounding strap, which is part of the scope of delivery, must be ensured with the installation.