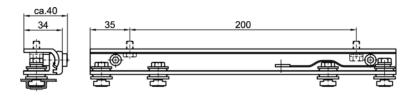

amping, 270 mm

The long swivelling mounting bracket is used for mounting multiple light beam safety devices or safety light curtains in case of strong shock and vibration strain.

### Leuze electronic GmbH + Co.KG

In der Braike 1 D-73277 Owen / Germany Phone +49 (0) 7021 / 573-0 Telefax +49 (0) 7021 / 573-199 info@leuze.de www.leuze.com

### **Features**

- Simplification of the transmitter-receiver-adjustment of multiple light beam safety devices or safety light curtains
- Simplification of the adjustment of the transmitter alignment-laser of multiple light beam safety devices with integrated alignment-laser
- Turning the sensor around the longitudinal axis is possible
- Grounding strap connecting to machine-ground against damages by electrostatic loading

### **Dimensional drawings**





### **Electrical connection**

 As preventive measure against damages by electrostatic loading of the safety device is recommended to ground the sensor housing profile via the BT-SSD-270 mounting bracket to machine ground. If swivelling mounting brackets are used for mounting safety sensor devices the correct connection of the grounding strap, which is part of the scope of delivery, must be ensured with the installation.



## **Ordering information**

| Туре              | Order No. |
|-------------------|-----------|
| BT-SSD-270        | 560301    |
| Spare parts:      |           |
| Sliding nut BT-NC | 425720    |