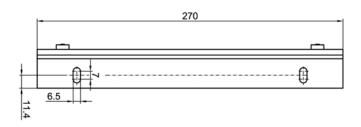

ping, 270 mm

The long swivelling mounting bracket is used for mounting multiple light beam safety devices or safety light curtains in case of strong shock and vibration strain.

### Leuze electronic GmbH + Co.KG

In der Braike 1 D-73277 Owen / Germany Phone +49 (0) 7021 / 573-0 Telefax +49 (0) 7021 / 573-199 info@leuze.de www.leuze.com

### **Features**

- Simplification of the transmitter-receiver-adjustment of multiple light beam safety devices or safety light curtains
- Simplification of the adjustment of the transmitter alignment-laser of multiple light beam safety devices with integrated alignment-laser
- Turning the sensor around the longitudinal axis is possible
- Grounding strap connecting to machine-ground against damages by electrostatic loading

### **Dimensional drawings**





### **Electrical connection**

 As preventive measure against damages by electrostatic loading of the safety device is recommended to ground the sensor housing profile via the BT-SSD-270 mounting bracket to machine ground. If swivelling mounting brackets are used for mounting safety sensor devices the correct connection of the grounding strap, which is part of the scope of delivery, must be ensured with the installation.



## **Ordering information**

| Туре              | Order No. |
|-------------------|-----------|
| BT-SSD-270        | 560301    |
| Spare parts:      |           |
| Sliding nut BT-NC | 425720    |