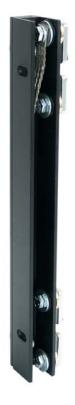

# Swivelling bracket with vibration damping, 270 mm

The long swivelling mounting bracket is used for mounting multiple light beam safety devices or safety light curtains in case of strong shock and vibration strain.

### **Features**

- Simplification of the transmitter-receiver-adjustment of multiple light beam safety devices or safety light curtains
- Simplification of the adjustment of the transmitter alignment-laser of multiple light beam safety devices with integrated alignment-laser
- Turning the sensor around the longitudinal axis is possible
- Grounding strap connecting to machine-ground against damages by electrostatic loading